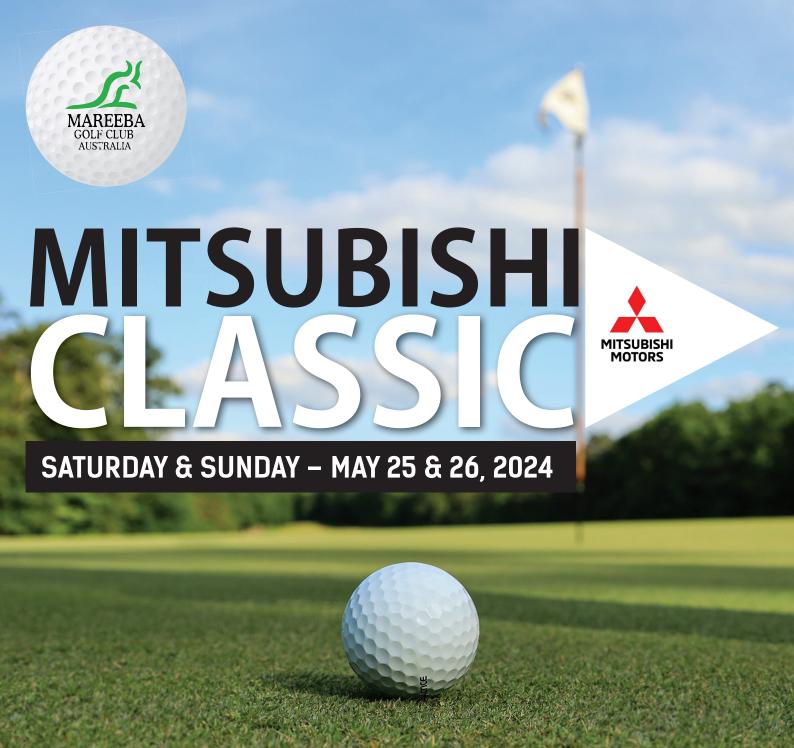

\$50 for 36 holes I \$30 for single day (Nomination form over page)



MITSUBISHI MOTORS





## Mitsubishi Classic



## Sat 25th & Sun 26th May 2024 Hole-in One No 8 Sunday

## NOMINATION FORM

Nomination fee: \$50.00 for 36 holes or \$30.00 for a single day. Nomination form cannot be accepted unless accompanied by payment details (cash, credit card, direct deposit confirmation). By nominating I/we accept and agree to the conditions of play for the tournament & are bound by the FNQ Men's & FNQDLGA Codes of Conduct.

Cancellation after 6pm on Sunday 19 May 2024 will not be refunded.

Entry will not be accepted without legible, current full Golflink number.

| I / We wish to nominate for:                                                                    |            |              |