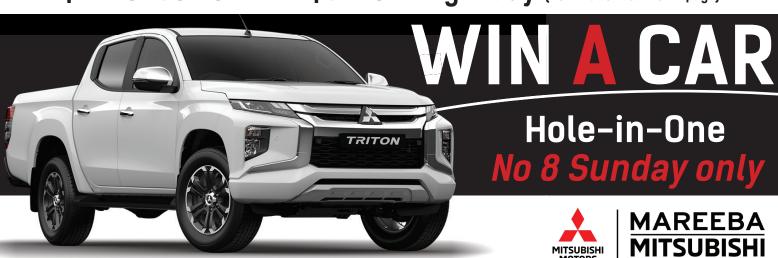

\$50 for 36 holes I \$30 for single day (Nomination form over page)



MITSUBISHI MOTORS





## Mitsubishi Classic



## Sat 25th & Sun 26th May 2024 Hole-in One No 8 Sunday

## NOMINATION FORM

Nomination fee: \$50.00 for 36 holes or \$30.00 for a single day. Nomination form cannot be accepted unless accompanied by payment details (cash, credit card, direct deposit confirmation). By nominating I/we accept and agree to the conditions of play for the tournament & are bound by the FNQ Men's & FNQDLGA Codes of Conduct.

Cancellation after 6pm on Sunday 19 May 2024 will not be refunded.

Entry will not be accepted without legible, current full Golflink number.

| I / We wish to nominate for:                                                                    |            |              |                           |                           |     |
|-----------